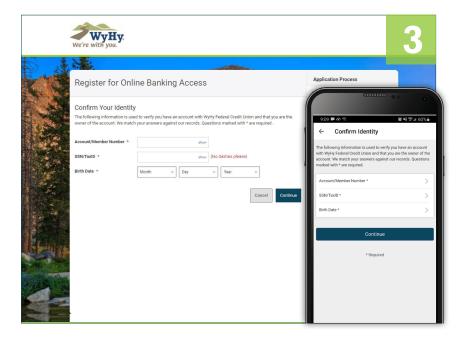

- **3** Type in the accout number, account holder's social security number and birthdate. Click Continue.
- 4 Set your unique username, and select how you would like to receive your temporary password.

- Type in the accout number, account holder's social security number and birthdate. Click **Continue.**
- 6 Set your unique username, and select how you would like to receive your temporary password.