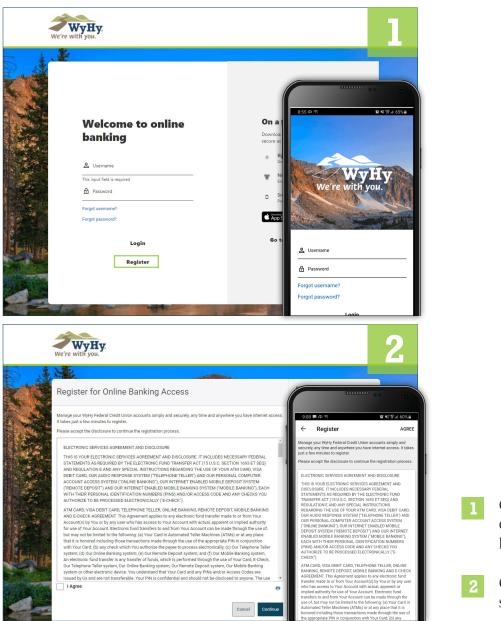

## How Do I Sign Up for Digital Banking?

WYHY DIGITAL: ONLINE & MOBILE BANKING

On the next screen, agree to the electronic services disclosure and click **Continue**.

WYHY DIGITAL: ONLINE & MOBILE BANKING