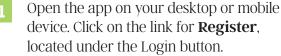

## How Do I Sign Up for Digital Banking?

WYHY DIGITAL: ONLINE & MOBILE BANKING

On the next screen, agree to the electronic services disclosure and click **Continue**.

WYHY DIGITAL: ONLINE & MOBILE BANKING