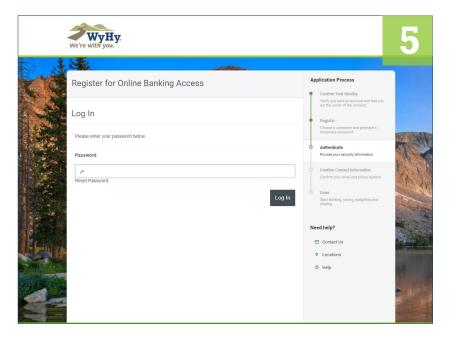

mation     Confirm Your enail and phone number.     Done     Start backing, serving, toutgeting and     sharep. |   |  |
|  |                                    | Cancel Continue                                                                                                                                                                                   | Need help?                                                                                                                                                                               |   |  |

- **3** Type in the accout number, account holder's social security number and birthdate. Click Continue.
- 4 Set your unique username, and select how you would like to receive your temporary password.





WYHY DIGITAL: ONLINE & MOBILE BANKING



|          | We're with you.                                                                                                                                                                                                                                                                                                                          |                                                                                                     | 6     |  |  |  |
|----------|-----------------------------------------------------------------------------------------------------------------------------------------------------------------------------------------------------------------------------------------------------------------------------------------------------------------------------------